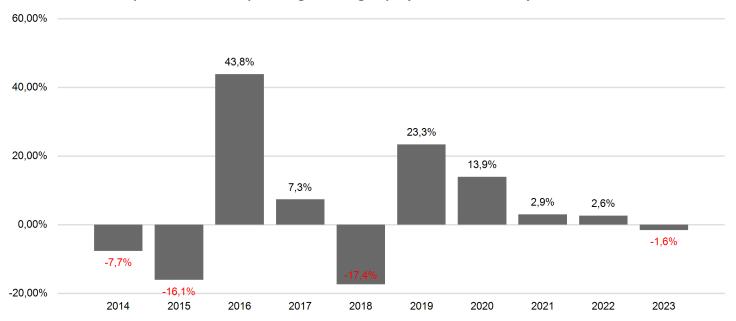

## **Past Performance**

This chart shows the fund's performance as the percentage loss or gain per year over the last 10 years.

Past performance is not a reliable indicator of future performance. Markets could develop very differently in the future. It can help you to assess how the fund has been managed in the past.

Performance is shown after deduction of ongoing charges. Any entry and exit charges are excluded from the calculation.

The unit class was established in 2003.

Performance was calculated in EUR.